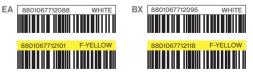

۲

| CODE       | INK COLOR | UNIT (ea) | QTY/CTN (unit) | CBM | GROSS WEIGHT (kg) | LENGTH x WIDTH x HEIGHT (mm) |
|------------|-----------|-----------|----------------|-----|-------------------|------------------------------|
| 2050003701 | WHITE     | BOX(6)    | 24             | -   | 18.00             | -                            |
| 2050003702 | F-YELLOW  |           |                |     |                   |                              |