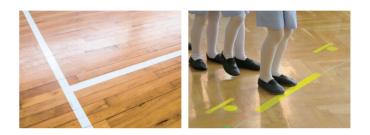

## **MONAMI**®

- A big round nib makes it easy to draw lines and figures, making it ideal for physical activities in classrooms
- · Easily erasable with water for use without a trace
- Two colors, white and fluorescent yellow, can be used for a variety of activities